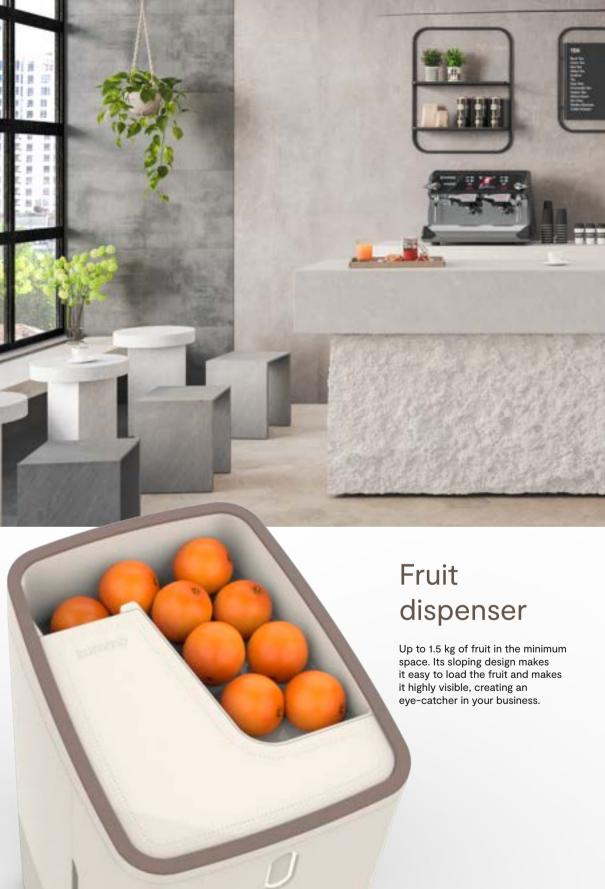

zummo





A new concept in citrus squeezing has arrived. Viva brings new value to your establishment, an innovative concept that combines design with the most cutting-edge technology. Maximum performance for your business. Maximum style.



#### Savannah Brown





Midnight Black Forest Green







## $\mathsf{EQS}^{^\mathsf{m}}$

Exchange Quick System

With that intuitive system, the EVS squeezing kit is grouped into a single block minimising the number of parts. Easily assemble and disassemble the squeezing kit in one easy movement. Save time and turn it into profit.

### Two modes of use









### **Zummo Cloud**

#### Geolocation

Manage your machine fleet in a simple and efficient way.

#### Productivity metrics

Increase the profitability of your business thanks to the main consumption and performance indicators.

#### Status indicators

Always know how your juicer is doing to give the best service to your customers and interact with Viva from anywhere to change its status.

#### Preventive and predictive maintenance

Increase the life of your juicer and the quality of your juice thanks to constant monitoring of the most important parameters.



## Automatic filter

An innovative rotating design which guarantees the highest quality and purity of the juice.





# Squeezing kits

Kit S (Optional)

Ø 43-62mm

Special for

◯ Limes◯ Tangerines





| Technical features |  |