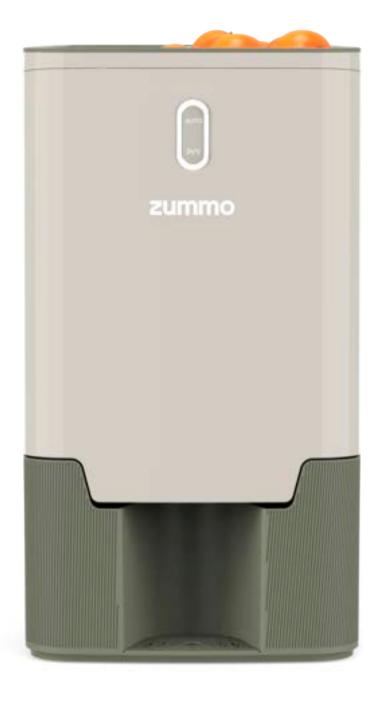

## $\mathsf{EQS}^{^\mathsf{m}}$

Exchange Quick System

With that intuitive system, the EVS squeezing kit is grouped into a single block minimising the number of parts. Easily assemble and disassemble the squeezing kit in one easy movement. Save time and turn it into profit.