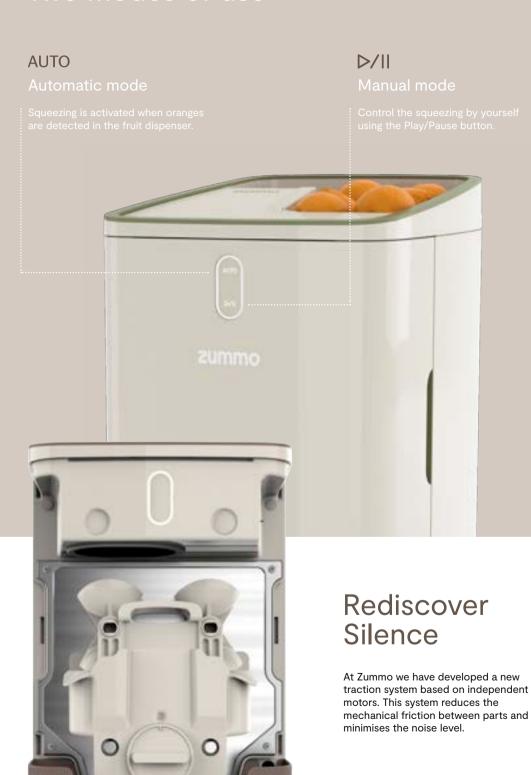

zummo





A new concept in citrus squeezing has arrived. Viva brings new value to your establishment, an innovative concept that combines design with the most cutting-edge technology. Maximum performance for your business. Maximum style.



#### Savannah Brown





Midnight Black Forest Green







## $\mathsf{EQS}^{^\mathsf{m}}$

Exchange Quick System

With that intuitive system, the EVS squeezing kit is grouped into a single block minimising the number of parts. Easily assemble and disassemble the squeezing kit in one easy movement. Save time and turn it into profit.

### Two modes of use









### **Zummo Cloud**

#### Geolocation

Manage your machine fleet in a simple and efficient way.

#### Productivity metrics

Increase the profitability of your business thanks to the main consumption and performance indicators.

#### Status indicators

Always know how your juicer is doing to give the best service to your customers and interact with Viva from anywhere to change its status.

#### Preventive and predictive maintenance

Increase the life of your juicer and the quality of your juice thanks to constant monitoring of the most important parameters.



## Automatic filter

An innovative rotating design which guarantees the highest quality and purity of the juice.





# Squeezing kits

Kit S (Optional)

Ø 43-62mm

Special for

◯ Limes◯ Tangerines





| Technical features |