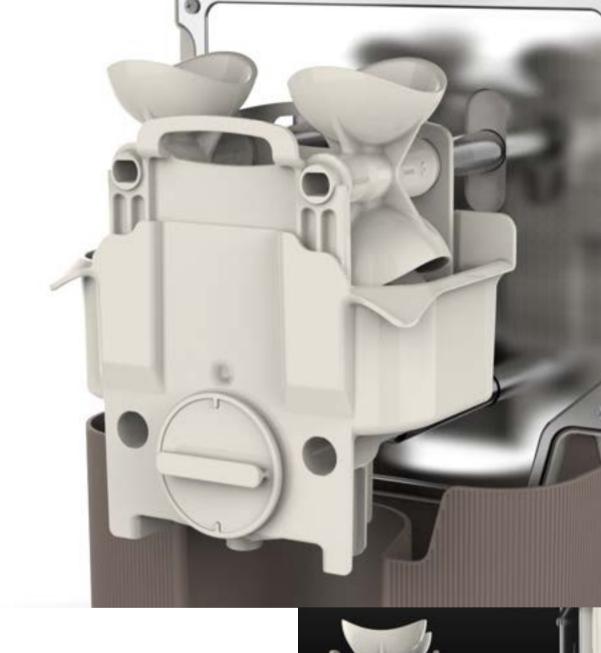

## $\mathsf{EQS}^{^\mathsf{m}}$

Exchange Quick System

With that intuitive system, the EVS squeezing kit is grouped into a single block minimising the number of parts. Easily assemble and disassemble the squeezing kit in one easy movement. Save time and turn it into profit.