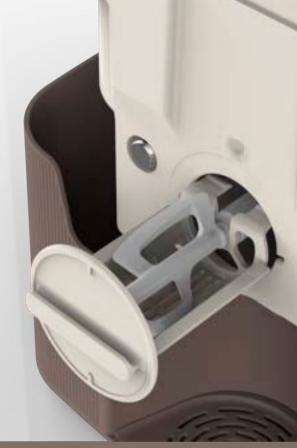

## $\mathsf{EQS}^{^\mathsf{m}}$

Exchange Quick System

With that intuitive system, the EVS squeezing kit is grouped into a single block minimising the number of parts. Easily assemble and disassemble the squeezing kit in one easy movement. Save time and turn it into profit.