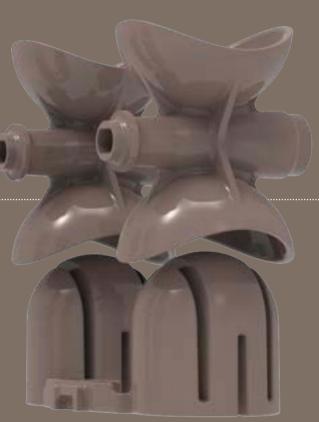

# Squeezing kits

Kit S (Optional)

Ø 43-62mm

Special for

◯ Limes◯ Tangerines

| Technical features |  |
|--------------------|--|
|                    |  |
|                    |  |
|                    |  |
|                    |  |
|                    |  |
|                    |  |
|                    |  |
|                    |  |
|                    |  |
|                    |  |
|                    |  |
|                    |  |
|                    |  |
|                    |  |