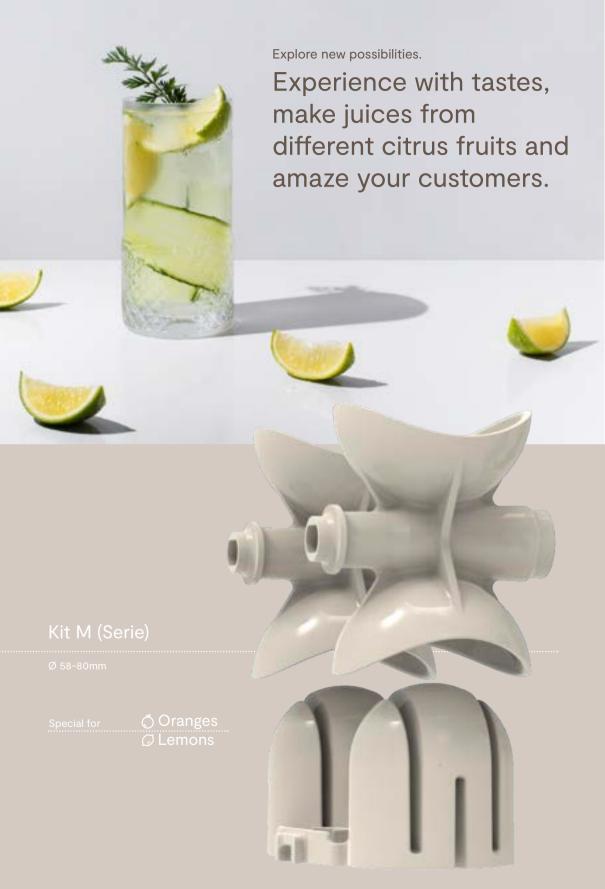

# Squeezing kits

Kit S (Optional)

Ø 43-62mm

Special for

◯ Limes◯ Tangerines

| Technical features |  |
|--------------------|--|
|                    |  |
|                    |  |
|                    |  |
|                    |  |
|                    |  |
|                    |  |
|                    |  |
|                    |  |
|                    |  |
|                    |  |
|                    |  |
|                    |  |
|                    |  |
|                    |  |